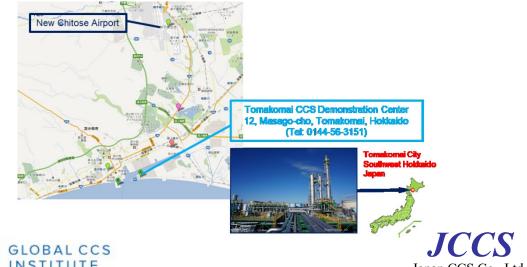

## Monday, June 10th 2019

Schedule (Course 2) :

| 13:25 p.m.       | Meet at New Chitose Airport                         |
|------------------|-----------------------------------------------------|
|                  | (Domestic arrival gate 4 for JAL)                   |
| 13:35 p.m.       | Bus departs for Tomakomai City                      |
|                  | (Light meal will be provided in the bus)            |
| 13:55-14:15 p.m. | Lake Utonai                                         |
| 14:45 p.m.       | Arrive at Tomakomai CCS Demonstration Center        |
| 14:50-14:55 p.m. | Greeting                                            |
|                  | Mr. Shoichi Ishii, President of Japan CCS Co., Ltd. |
| 14:55-17:00 p.m. | Site tour of Tomakomai CCS Demonstration Center     |
| 17:00 p.m.       | Bus departs for airport                             |
| 17:45 p.m.       | Arrive at New Chitose Airport (Tour ends)           |

Tomakomai CCS Demonstration Center : •

> 12, Masago-cho, Tomakomai City, Hokkaido 059-1392 Japan TEL: 0144-56-3151

- Contact : +81 90 2160 5011 •
- Please keep in mind that this itinerary is subject to change and not final.
- For the participants, detailed schedule will be sent on the later date.